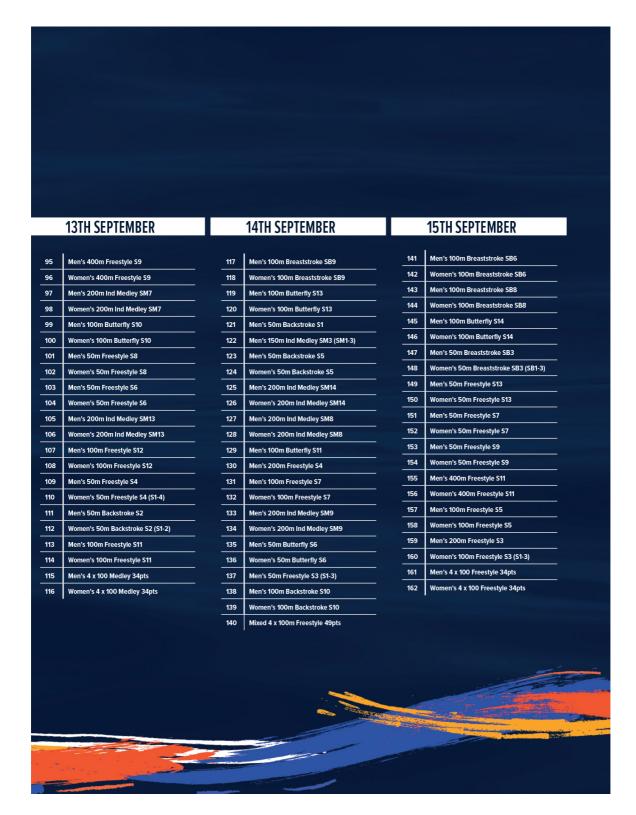

## 5. Competition Programme

# LONDON 2019 WORLD PARA SWIMMING ALLIANZ CHAMPIONSHIPS

## 9-15 SEPTEMBER 2019

START TIMES: 10:00 HEATS & 18:00 FINALS

| Women's 400m Freestyle 56                                                                                                                                                                                                                                                                                                                                                                                                                                                                                                                                                                                                                                                                                                                                                                                                                                                                                                                                                                                                                                                                                                                                                                                                                                                                                                                                                                                                                                                                                                                                                                                                                                                                                                                                                                                                                                                                                                                                                                                                                                                                                                    |                                                  |                                    |                                        |                                   |
|------------------------------------------------------------------------------------------------------------------------------------------------------------------------------------------------------------------------------------------------------------------------------------------------------------------------------------------------------------------------------------------------------------------------------------------------------------------------------------------------------------------------------------------------------------------------------------------------------------------------------------------------------------------------------------------------------------------------------------------------------------------------------------------------------------------------------------------------------------------------------------------------------------------------------------------------------------------------------------------------------------------------------------------------------------------------------------------------------------------------------------------------------------------------------------------------------------------------------------------------------------------------------------------------------------------------------------------------------------------------------------------------------------------------------------------------------------------------------------------------------------------------------------------------------------------------------------------------------------------------------------------------------------------------------------------------------------------------------------------------------------------------------------------------------------------------------------------------------------------------------------------------------------------------------------------------------------------------------------------------------------------------------------------------------------------------------------------------------------------------------|--------------------------------------------------|------------------------------------|----------------------------------------|-----------------------------------|
| Women's 400m Freestyle 56                                                                                                                                                                                                                                                                                                                                                                                                                                                                                                                                                                                                                                                                                                                                                                                                                                                                                                                                                                                                                                                                                                                                                                                                                                                                                                                                                                                                                                                                                                                                                                                                                                                                                                                                                                                                                                                                                                                                                                                                                                                                                                    |                                                  |                                    |                                        |                                   |
| Men's 100m Breaststroke SB4                                                                                                                                                                                                                                                                                                                                                                                                                                                                                                                                                                                                                                                                                                                                                                                                                                                                                                                                                                                                                                                                                                                                                                                                                                                                                                                                                                                                                                                                                                                                                                                                                                                                                                                                                                                                                                                                                                                                                                                                                                                                                                  |                                                  | 26 Men's 200m Freestyle S5         | 48 Men's 100m Backstroke S1            | 72 Men's 100m Breaststroke SB12   |
| Women's 100m Breaststroke SB4   29   Women's 100m Backstroke S9   51   Men's 100m Backstroke S2 (S1-2)   74   Men's 100m Backstroke S2                                                                                                                                                                                                                                                                                                                                                                                                                                                                                                                                                                                                                                                                                                                                                                                                                                                                                                                                                                                                                                                                                                                                                                                                                                                                                                                                                                                                                                                                                                                                                                                                                                                                                                                                                                                                                                                                                                                                                                                       | Men's 100m Breaststroke SR4                      | 27 Women's 200m Freestyle S5 (1-5) | 49 Men's 100m Backstroke S2            | 73 Women's 100m Breaststroke SB12 |
| Men's 100m Freestyle S8                                                                                                                                                                                                                                                                                                                                                                                                                                                                                                                                                                                                                                                                                                                                                                                                                                                                                                                                                                                                                                                                                                                                                                                                                                                                                                                                                                                                                                                                                                                                                                                                                                                                                                                                                                                                                                                                                                                                                                                                                                                                                                      |                                                  | 28 Men's 100m Backstroke S9        | 50 Women's 100m Backstroke S2 (S1-2)   | 74 Men's 100m Backstroke S7       |
| Women's 100m Freestyle S8   31   Women's 100m Backstroke S8   52   Women's 100m Ind Medley SM6   77   Women's 100m Freestyle S10                                                                                                                                                                                                                                                                                                                                                                                                                                                                                                                                                                                                                                                                                                                                                                                                                                                                                                                                                                                                                                                                                                                                                                                                                                                                                                                                                                                                                                                                                                                                                                                                                                                                                                                                                                                                                                                                                                                                                                                             |                                                  | 29 Women's 100m Backstroke S9      | 51 Men's 100m Butterfly S8             | 75 Women's 100m Backstroke S7     |
| Men's 200m Freestyle S14   32   Men's 100m Freestyle S6   54   Women's 200m Ind Medley SM6   78   Men's 100m Breaststroke Women's 200m Freestyle S14   33   Women's 100m Freestyle S6   55   Men's 100m Breaststroke SB14   79   Women's 100m Breaststroke SB14   80   Men's 100m Breaststroke SB14   80   Men's 50m Breaststroke SB14   81   Women's 50m Breaststroke SB14   81   Women's 50m Breaststroke SB14   82   Men's 50m Breaststroke SB14   83   Women's 50m Breaststroke SB2   84   Men's 50m Breaststroke SB14   85   Men's 50m Freestyle SB2   85   Women's 50m Breaststroke SB14   86   Women's 50m Breaststroke SB14   86   Women's 50m Breaststroke SB14   87   Men's 50m Breaststroke SB11   87   Men's 200m Ind Medley SB4   Men's 50m Breaststroke SB11   87   Men's 200m Ind Medley SB4   Men's 50m Breaststroke SB11   87   Men's 200m Ind Medley SB4   Men's 50m Breaststroke SB11   88   Women's 200m Ind Medley SB4   Men's 50m Breaststroke SB11   89   Men's 400m Freestyle SB4   Men's 400m Freestyle SB4   Men's 400m Freestyle SB4   Men's 400m Breaststroke SB11   80   Men's 400m Breaststroke  | <del>                                     </del> | 30 Men's 100m Backstroke S8        | 52 Women's 100m Butterfly S8           | 76 Men's 100m Freestyle S10       |
| Women's 200m Freestyle S14   33   Women's 100m Freestyle S6   55   Men's 100m Breaststroke SB14   79   Women's 100m Breaststroke SB14   80   Men's 50m Butterfly S5                                                                                                                                                                                                                                                                                                                                                                                                                                                                                                                                                                                                                                                                                                                                                                                                                                                                                                                                                                                                                                                                                                                                                                                                                                                                                                                                                                                                                                                                                                                                                                                                                                                                                                                                                                                                                                                                                                                                                          | · ·                                              | 31 Women's 100m Backstroke S8      | 53 Men's 200m Ind Medley SM6 (SM5-6)   | 77 Women's 100m Freestyle S10     |
| Men's 50m Freestyle S11         34         Men's 200m Ind Medley SM10         56         Women's 100m Breaststroke SB14         80         Men's 50m Butterfly S5           Women's 50m Freestyle S11         35         Women's 200m Ind Medley SM10         57         Men's 150m Ind Medley SM4         81         Women's 50m Butterfly S5           Men's 100m Freestyle S9         36         Men's 100m Butterfly S12         58         Women's 150m Ind Medley SM4 (SM1-4)         82         Men's 50m Backstroke S3           Women's 100m Freestyle S9         37         Men's 100m Backstroke S14         59         Men's 50m Freestyle S12         83         Women's 50m Backstroke S4           Women's 100m Backstroke S12         38         Women's 100m Backstroke S14         60         Women's 50m Freestyle S12         84         Men's 50m Backstroke S4           Women's 100m Backstroke S12         39         Men's 100m Freestyle S4 (S1-4)         61         Men's 100m Butterfly S9         85         Women's 50m Backstroke S4           Women's 50m Freestyle S5         40         Women's 400m Freestyle S4         62         Women's 100m Butterfly S9         86         Men's 200m Ind Medley SM4           Women's 50m Freestyle S5         41         Men's 400m Freestyle S7         63         Men's 100m Breaststroke SB11         87         Men's 200m Ind Medley SM4           Wom                                                                                                                                                                                                                                                                                                                                                                                                                                                                                                                                                                                                                                                                                      |                                                  | 32 Men's 100m Freestyle S6         | 54 Women's 200m Ind Medley SM6         | 78 Men's 100m Breaststroke SB13   |
| Women's 50m Freestyle S11         35         Women's 200m Ind Medley SM10         57         Men's 150m Ind Medley SM4         81         Women's 50m Butterfly S1           Men's 100m Freestyle S9         36         Men's 100m Butterfly S12         58         Women's 150m Ind Medley SM4 (SM1-4)         82         Men's 50m Backstroke S3           Women's 100m Freestyle S9         37         Men's 100m Backstroke S14         59         Men's 50m Freestyle S12         83         Women's 50m Backstroke S14           Men's 100m Backstroke S12         38         Women's 100m Backstroke S14         60         Women's 50m Freestyle S12         84         Men's 50m Backstroke S4           Women's 100m Backstroke S12         39         Men's 100m Freestyle S4 (S1-4)         61         Men's 100m Butterfly S9         85         Women's 50m Backstroke S0           Men's 50m Freestyle S5         40         Women's 100m Freestyle S4         62         Women's 100m Butterfly S9         86         Men's 200m Freestyle S2           Women's 50m Freestyle S5         41         Men's 400m Freestyle S7         63         Men's 100m Breaststroke S811         87         Men's 200m Ind Medley S           Men's 50m Freestyle S10         42         Women's 100m Backstroke S13         65         Men's 400m Freestyle S10         89         Men's 400m Freestyle S1           Men's 400m Fre                                                                                                                                                                                                                                                                                                                                                                                                                                                                                                                                                                                                                                                                                      |                                                  | 33 Women's 100m Freestyle S6       | 55 Men's 100m Breaststroke SB14        | 79 Women's 100m Breaststroke SB13 |
| Men's 100m Freestyle S9   36   Men's 100m Butterfly S12   58   Women's 150m Ind Medley SM4 (SM1-4)   82   Men's 50m Backstroke S32   37   Men's 100m Backstroke 514   59   Men's 50m Freestyle S12   83   Women's 50m Backstroke S44   59   Men's 50m Freestyle S12   84   Men's 50m Backstroke S44   60   Women's 50m Freestyle S12   84   Men's 50m Backstroke S44   Men's 100m Backstroke S45   Women's 100m Backstroke S45   40   Women's 100m Freestyle S4 (S1-4)   61   Men's 100m Butterfly S9   85   Women's 50m Backstroke S45   Women's 50m Freestyle S5   40   Women's 100m Freestyle S4   62   Women's 100m Butterfly S9   86   Men's 200m Freestyle S2   Women's 50m Freestyle S5   41   Men's 400m Freestyle S7   63   Men's 100m Breaststroke S811   87   Men's 200m Ind Medley S5   Men's 50m Freestyle S10   42   Women's 100m Backstroke S13   65   Men's 400m Freestyle S10   89   Men's 400m Freestyle S10   Women's 400m Freestyle S13   46   Women's 100m Backstroke S13   66   Women's 400m Freestyle S10   90   Women's 400m Freestyle S10   Women's 400m Freestyle S13   46   Women's 100m Backstroke S11   67   Men's 100m Breaststroke S87   91   Men's 100m Backstroke S10   Men's 50m Breaststroke S82   47   Mixed 4 x 50m Medley 20pts   69   Men's 100m Freestyle S13   93   Women's 200m Ind Medley SM4   Women's 50m Freestyle S13   94   Mixed 4 x 100m Freestyle S10   Women's 100m Freestyle S13   94   Mixed 4 x 100m Freestyle S10   Women's 100m Freestyle S13   94   Mixed 4 x 100m Freestyle S10   Women's 100m Freestyle S13   94   Mixed 4 x 100m Freestyle S10   Women's 100m Freestyle S13   94   Mixed 4 x 100m Freestyle S10   Women's 100m Freestyle S13   94   Mixed 4 x 100m Freestyle S10   Women's 100m Freestyle S13   94   Mixed 4 x 100m Freestyle S10   Women's 100m Freestyle S10   Women's 100m Freestyle S10   94   Mixed 4 x 100m Frees | Men's 50m Freestyle S11                          | 34 Men's 200m Ind Medley SM10      | 56 Women's 100m Breaststroke SB14      | 80 Men's 50m Butterfly S5         |
| Women's 100m Freestyle S9   37   Men's 100m Backstroke 514   59   Men's 50m Freestyle S12   83   Women's 50m Backstroke 514   60   Women's 50m Freestyle S12   84   Men's 50m Backstroke S4   Women's 100m Backstroke S4   60   Women's 50m Freestyle S12   84   Men's 50m Backstroke S4   Women's 100m Backstroke S4   61   Men's 100m Butterfly S9   85   Women's 50m Backstroke S4   62   Women's 100m Butterfly S9   86   Men's 200m Freestyle S2   Women's 50m Freestyle S5   41   Men's 400m Freestyle S7   63   Men's 100m Breaststroke S811   87   Men's 200m Ind Medley S   Men's 50m Freestyle S10   42   Women's 100m Backstroke S7   64   Women's 100m Breaststroke S811   88   Women's 200m Ind Medley S   Women's 50m Freestyle S10   43   Men's 100m Backstroke S13   65   Men's 400m Freestyle S10   89   Men's 400m Freestyle S10   Women's 400m Freestyle S13   46   Women's 100m Backstroke S13   66   Women's 400m Freestyle S10   90   Women's 400m Freestyle S10   Women's 400m Freestyle S13   46   Women's 100m Backstroke S11   67   Men's 100m Breaststroke S87   91   Men's 100m Backstroke S10   Men's 50m Breaststroke S82   47   Mixed 4 x 50m Medley 20pts   69   Men's 100m Freestyle S13   93   Women's 200m Ind Medley S0m Breaststroke S87   94   Women's 50m Breaststroke S82   Women's 50m Breaststroke S83   Women's 50m Breaststroke S84   Women's 50m Breaststroke S85   Women's 50m Breaststroke S82   Women's 50m Breaststroke S83   Women's 50m Breaststroke S84   Women's 50m Breaststroke S85   Women's 50m Breaststroke S85   Women's 50m Breaststroke S85   Women's 50m Breaststroke S86   Women's 50m Breaststroke S86   Women's 50m Breaststroke S86   Women's 50m Breaststroke S86   Women's 50m Breaststroke S87   Women's 50m Breaststroke S86   Women's 50m Breaststroke S87   Women's 50m Breaststroke S86   Women's 50m Breaststroke S87   W | Women's 50m Freestyle S11                        | 35 Women's 200m Ind Medley SM10    | 57 Men's 150m Ind Medley SM4           | 81 Women's 50m Butterfly S5       |
| Men's 100m Backstroke S12   38   Women's 100m Backstroke S14   60   Women's 50m Freestyle S12   84   Men's 50m Backstroke S4                                                                                                                                                                                                                                                                                                                                                                                                                                                                                                                                                                                                                                                                                                                                                                                                                                                                                                                                                                                                                                                                                                                                                                                                                                                                                                                                                                                                                                                                                                                                                                                                                                                                                                                                                                                                                                                                                                                                                                                                 | Men's 100m Freestyle S9                          | 36 Men's 100m Butterfly S12        | 58 Women's 150m Ind Medley SM4 (SM1-4) | 82 Men's 50m Backstroke S3        |
| Women's 100m Backstroke S12   39   Men's 100m Freestyle S4 (S1-4)   61   Men's 100m Butterfly S9   85   Women's 50m Backstroke S12   40   Women's 100m Freestyle S4   62   Women's 100m Butterfly S9   86   Men's 200m Freestyle S2   Women's 50m Freestyle S5   41   Men's 400m Freestyle S7   63   Men's 100m Breaststroke SB11   87   Men's 200m Ind Medley S   Men's 50m Freestyle S10   42   Women's 400m Freestyle S7   64   Women's 100m Breaststroke SB11   88   Women's 200m Ind Medley S   Women's 50m Freestyle S10   43   Men's 100m Backstroke S13   65   Men's 400m Freestyle S10   89   Men's 400m Freestyle S10   Women's 400m Freestyle S10   90   Women's 400m Freestyle S10   Women's 400m Freestyle S13   45   Men's 100m Backstroke S13   66   Women's 400m Freestyle S10   90   Women's 400m Freestyle S10   Women's 400m Freestyle S13   45   Men's 100m Backstroke S11   67   Men's 100m Breaststroke S87   91   Men's 100m Backstroke S10   Men's 50m Breaststroke S82   47   Mixed 4 x 50m Medley 20pts   69   Men's 100m Freestyle S13   93   Women's 200m Ind Medley Men's 50m Breaststroke S82   Women's 50m Breaststroke S13   94   Mixed 4 x 100m Freestyle S10   Women's 100m Freestyle S13   94   Mixed 4 x 100m Freestyle S10   Women's 100m Freestyle S13   94   Mixed 4 x 100m Freestyle S10   Women's 100m Freestyle S13   94   Mixed 4 x 100m Freestyle S10   Women's 100m Freestyle S13   94   Mixed 4 x 100m Freestyle S10   Women's 100m Freestyle S13   94   Mixed 4 x 100m Freestyle S10   Women's 100m Freestyle S13   94   Mixed 4 x 100m Freestyle S10   Women's 100m Freestyle S13   94   Mixed 4 x 100m Freestyle S10   Women's 100m Freestyle S10   94   Mixed 4 x 100m Freestyle S10   Women's 100m Freestyle S10   94   Mixed 4 x 100 | Women's 100m Freestyle S9                        | 37 Men's 100m Backstroke S14       | 59 Men's 50m Freestyle S12             | 83 Women's 50m Backstroke S3      |
| Men's 50m Freestyle S5                                                                                                                                                                                                                                                                                                                                                                                                                                                                                                                                                                                                                                                                                                                                                                                                                                                                                                                                                                                                                                                                                                                                                                                                                                                                                                                                                                                                                                                                                                                                                                                                                                                                                                                                                                                                                                                                                                                                                                                                                                                                                                       | Men's 100m Backstroke S12                        | 38 Women's 100m Backstroke S14     | 60 Women's 50m Freestyle S12           | 84 Men's 50m Backstroke S4        |
| Men's 50m Freestyle 55                                                                                                                                                                                                                                                                                                                                                                                                                                                                                                                                                                                                                                                                                                                                                                                                                                                                                                                                                                                                                                                                                                                                                                                                                                                                                                                                                                                                                                                                                                                                                                                                                                                                                                                                                                                                                                                                                                                                                                                                                                                                                                       | Women's 100m Backstroke S12                      | 39 Men's 100m Freestyle S4 (S1-4)  | 61 Men's 100m Butterfly S9             | 85 Women's 50m Backstroke S4      |
| Women's 50m Freestyle S10                                                                                                                                                                                                                                                                                                                                                                                                                                                                                                                                                                                                                                                                                                                                                                                                                                                                                                                                                                                                                                                                                                                                                                                                                                                                                                                                                                                                                                                                                                                                                                                                                                                                                                                                                                                                                                                                                                                                                                                                                                                                                                    | Men's 50m Freestyle S5                           | 40 Women's 100m Freestyle S4       | 62 Women's 100m Butterfly S9           | 86 Men's 200m Freestyle S2 (S1-2) |
| Men's 50m Freestyle S10                                                                                                                                                                                                                                                                                                                                                                                                                                                                                                                                                                                                                                                                                                                                                                                                                                                                                                                                                                                                                                                                                                                                                                                                                                                                                                                                                                                                                                                                                                                                                                                                                                                                                                                                                                                                                                                                                                                                                                                                                                                                                                      | Women's 50m Freestyle S5                         | 41 Men's 400m Freestyle S7         | 63 Men's 100m Breaststroke SB11        | 87 Men's 200m Ind Medley SM11     |
| Women's 50m Freestyle 510                                                                                                                                                                                                                                                                                                                                                                                                                                                                                                                                                                                                                                                                                                                                                                                                                                                                                                                                                                                                                                                                                                                                                                                                                                                                                                                                                                                                                                                                                                                                                                                                                                                                                                                                                                                                                                                                                                                                                                                                                                                                                                    | Men's 50m Freestyle S10                          | 42 Women's 400m Freestyle S7       | 64 Women's 100m Breaststroke SB11      | 88 Women's 200m Ind Medley SM11   |
| Men's 400m Freestyle S13                                                                                                                                                                                                                                                                                                                                                                                                                                                                                                                                                                                                                                                                                                                                                                                                                                                                                                                                                                                                                                                                                                                                                                                                                                                                                                                                                                                                                                                                                                                                                                                                                                                                                                                                                                                                                                                                                                                                                                                                                                                                                                     | Women's 50m Freestyle S10                        | 43 Men's 100m Backstroke S13       | 65 Men's 400m Freestyle S10            | 89 Men's 400m Freestyle S8        |
| Women's 400m Freestyle S13                                                                                                                                                                                                                                                                                                                                                                                                                                                                                                                                                                                                                                                                                                                                                                                                                                                                                                                                                                                                                                                                                                                                                                                                                                                                                                                                                                                                                                                                                                                                                                                                                                                                                                                                                                                                                                                                                                                                                                                                                                                                                                   |                                                  | 44 Women's 100m Backstroke S13     | 66 Women's 400m Freestyle S10          | 90 Women's 400m Freestyle S8      |
| Men's 50m Breaststroke SB2                                                                                                                                                                                                                                                                                                                                                                                                                                                                                                                                                                                                                                                                                                                                                                                                                                                                                                                                                                                                                                                                                                                                                                                                                                                                                                                                                                                                                                                                                                                                                                                                                                                                                                                                                                                                                                                                                                                                                                                                                                                                                                   |                                                  | 45 Men's 100m Backstroke S11       | 67 Men's 100m Breaststroke SB7         | 91 Men's 100m Backstroke S6       |
| Men's 50m Butterfly \$7                                                                                                                                                                                                                                                                                                                                                                                                                                                                                                                                                                                                                                                                                                                                                                                                                                                                                                                                                                                                                                                                                                                                                                                                                                                                                                                                                                                                                                                                                                                                                                                                                                                                                                                                                                                                                                                                                                                                                                                                                                                                                                      | -                                                | 46 Women's 100m Backstroke S11     | 68 Women's 100m Breaststroke SB7       |                                   |
| Momen's E Om Butterfly 67                                                                                                                                                                                                                                                                                                                                                                                                                                                                                                                                                                                                                                                                                                                                                                                                                                                                                                                                                                                                                                                                                                                                                                                                                                                                                                                                                                                                                                                                                                                                                                                                                                                                                                                                                                                                                                                                                                                                                                                                                                                                                                    |                                                  | 47 Mixed 4 x 50m Medley 20pts      | 69 Men's 100m Freestyle S13            |                                   |
| women's 50m Butterriy 57 71 Mixed 4 x 50m Freestyle 20pts                                                                                                                                                                                                                                                                                                                                                                                                                                                                                                                                                                                                                                                                                                                                                                                                                                                                                                                                                                                                                                                                                                                                                                                                                                                                                                                                                                                                                                                                                                                                                                                                                                                                                                                                                                                                                                                                                                                                                                                                                                                                    | <del>'</del>                                     |                                    | 70 Women's 100m Freestyle S13          | 94 Mixed 4 x 100m Freestyle S14   |
| 14 1 400 P 14 1 400                                                                                                                                                                                                                                                                                                                                                                                                                                                                                                                                                                                                                                                                                                                                                                                                                                                                                                                                                                                                                                                                                                                                                                                                                                                                                                                                                                                                                                                                                                                                                                                                                                                                                                                                                                                                                                                                                                                                                                                                                                                                                                          | <del>                                     </del> |                                    | 71 Mixed 4 x 50m Freestyle 20pts       |                                   |
| Men's 100m Breaststroke SB5                                                                                                                                                                                                                                                                                                                                                                                                                                                                                                                                                                                                                                                                                                                                                                                                                                                                                                                                                                                                                                                                                                                                                                                                                                                                                                                                                                                                                                                                                                                                                                                                                                                                                                                                                                                                                                                                                                                                                                                                                                                                                                  |                                                  |                                    |                                        |                                   |
| Women's 100m Breaststroke SB5                                                                                                                                                                                                                                                                                                                                                                                                                                                                                                                                                                                                                                                                                                                                                                                                                                                                                                                                                                                                                                                                                                                                                                                                                                                                                                                                                                                                                                                                                                                                                                                                                                                                                                                                                                                                                                                                                                                                                                                                                                                                                                | Women's 100m Breaststroke SB5                    |                                    |                                        |                                   |