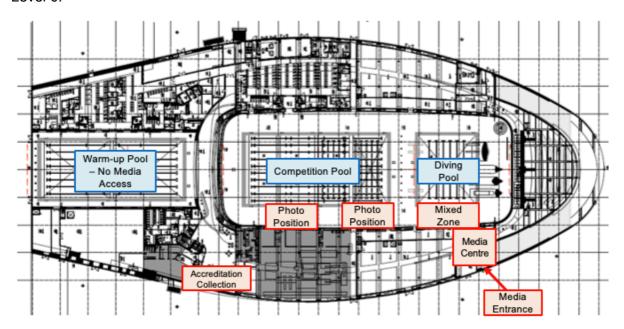

#### 7. ACCREDITATION

The accreditation centre is located in the main entrance to the London Aquatics Centre.

From Stratford Underground, Stratford International and Westfield Shopping Centre, access to the main entrance is via the stairs or external lift after passing the London Aquatics Centre.

Once you have collected your accreditation, leave the main entrance through the same doors as you entered and turn left to access the media centre. The media entrance is located approximately 100 meters away.