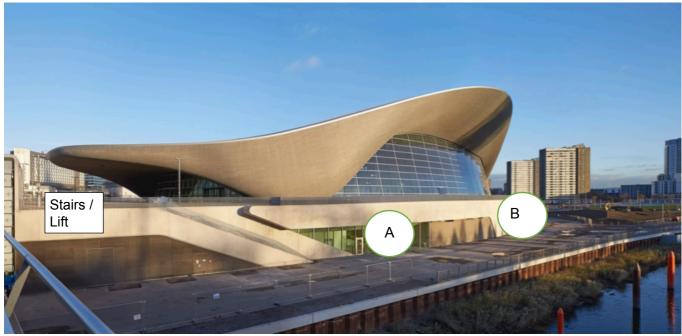

#### 7. ACCREDITATION

The accreditation centre is located in the main entrance to the London Aquatics Centre.

From Stratford Underground, Stratford International and Westfield Shopping Centre, access to the main entrance is via the stairs or external lift after passing the London Aquatics Centre.

Once you have collected your accreditation, leave the main entrance through the same doors as you entered and turn left to access the media centre. The media entrance is located approximately 100 meters away.