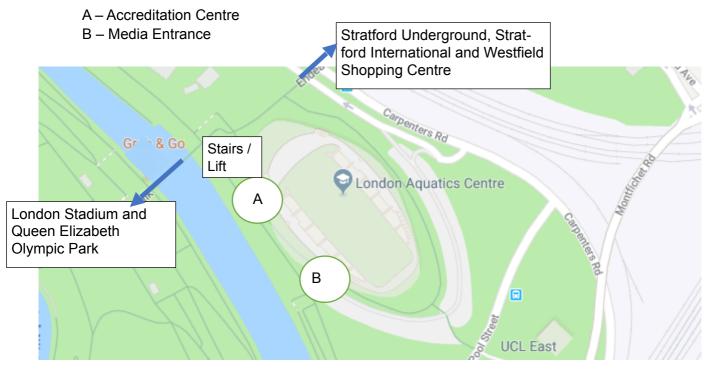

#### 7. ACCREDITATION

The accreditation centre is located in the main entrance to the London Aquatics Centre.

From Stratford Underground, Stratford International and Westfield Shopping Centre, access to the main entrance is via the stairs or external lift after passing the London Aquatics Centre.

Once you have collected your accreditation, leave the main entrance through the same doors as you entered and turn left to access the media centre. The media entrance is located approximately 100 meters away.