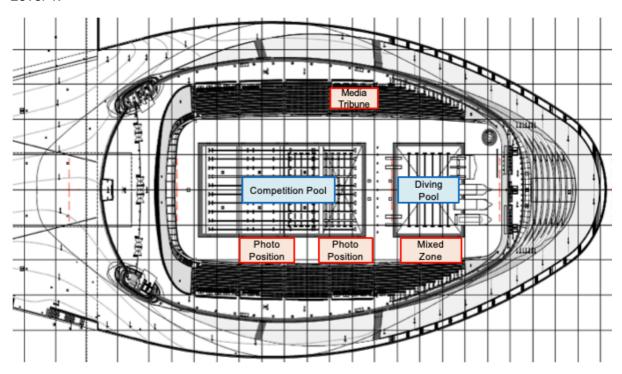

o access a roving position must submit their requests to the photomanager in advance of the pre-session photo briefing which takes place one hour before the start of each session. A limited number of prime photo position bibs will be distributed by the photomanager to access the roving positions. This will be swapped for the standard photobib.

The use of remote cameras is permitted but installation is subject to approval by the photo manager. All requests must be submitted to the photo manager on the day before they intend to be used. Installations must take place no later than one hour prior to the start of the session.

Wi-Fi will be available in the pool side photo positions.

There is no access for photographers in the warm-up pool.



## **Media Spaces**

## Level 0:



## Level 1: